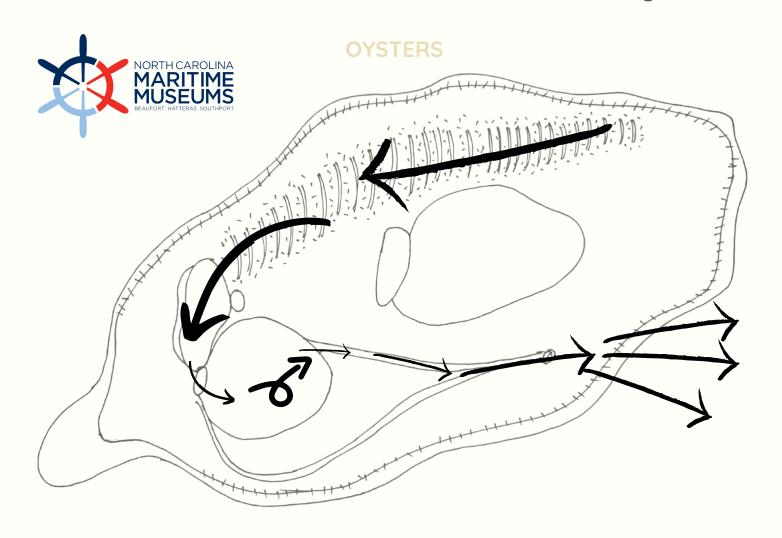

#### **Directions:**

- 1. Label the different parts of the oyster
- 2. Color the different parts of the oyster
- 3. Trace the route water takes through the oyster

## Word Bank:

Gills Mouth Heart Adductor Muscle Stomach Intestine Shell Cerebral Ganglion (Brain)