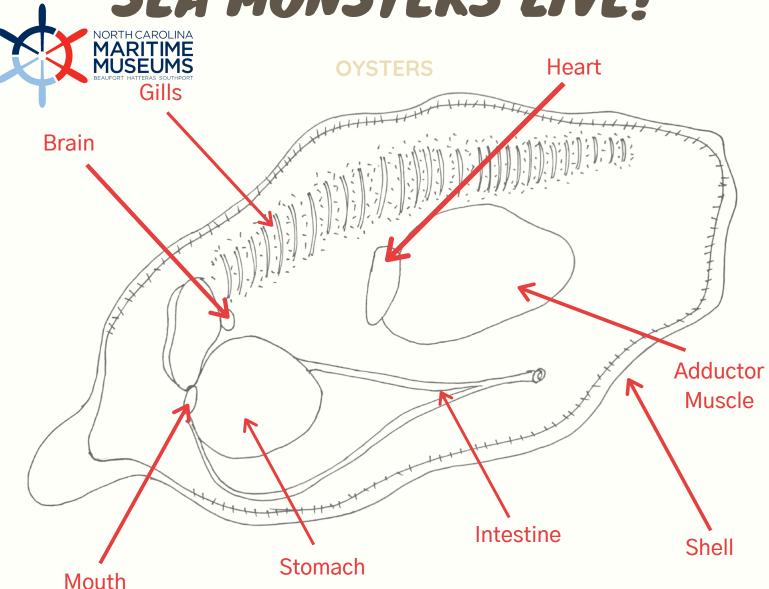

#### Word Bank:

Gills Mouth Heart Adductor Muscle Stomach Intestine Shell Cerebral Ganglion (Brain)

Name:

Section:

# SEA MONSTERS LIVE!

#### **Directions:**

- 1. Label the different parts of the oyster
- 2. Color the different parts of the oyster
- 3. Trace the route water takes through the oyster